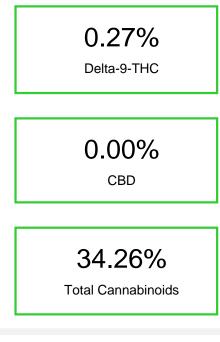

### Cannabinoid Profile by HPLC

| Cannabinoid                            | % wt         | mg/g   |
|----------------------------------------|--------------|--------|
| CBDA                                   | 0.171        | 1.71   |
| CBGA                                   | 1.221        | 12.21  |
| CBG                                    | 0.137        | 1.37   |
| THCVa                                  | 0.822        | 8.22   |
| Delta-9-THC                            | 0.27         | 2.7    |
| THCA                                   | 31.64        | 316.35 |
| Total Cannabinoids                     | 34.26        | 342.6  |
| Calculated Total THC                   | 28.01        | 280.14 |
| Calculated CBD Yield                   | 0.15         | 1.50   |
| Calculated Total THC = Delta-9-THC + ( | ).877 * THCA |        |

CBDA CBGA

CBG

THCV

а

0.171 1.221 0.137 0.822 0.27 31.635

Delta-

9-THC

THCA

**Cannabinoid Profile**