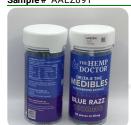

"Extra Strength" 60mg MEDibles - Blue

Sample Matrix: CBD/HEMP **Edibles** (Ingestion)

721 Cortaro Dr. Sun City Center, FL 33573 www.acslabcannabis.com **DEA No.** RA0571996 FL License # CMTL-0003 **CLIA No.** 10D1094068

## **Certificate of Analysis**

**Compliance Test** 

**Client Information:** 

THD 114 EASTBEND CT

STE 1

**MOORESVILLE, NC 28117** 

Order # THD231031-200001 Order Date: 2023-10-31

Batch # 103123 Batch Date: 2023-10-31 Extracted From: Hemp