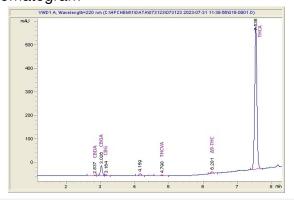

### Chromatogram

# Cannabinoid Profile CBDA CBGA CBG THCV Delta- THCA a 9-THC

0.08 1.547 0.141 0.181 0.283 27.49