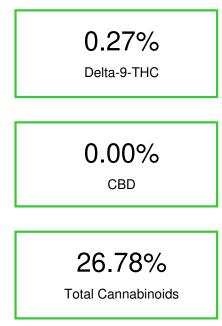

Cannabinoid Profile by HPLC

Cannabinoid % wt mg/g CBDA 0.078 0.78 CBGA 1.063 10.63 CBG 0.094 0.94 THCVa 2.21 0.221 Delta-9-THC 0.269 2.69 THCA 25.06 250.57 **Total Cannabinoids** 26.78 267.8 **Calculated Total THC** 222.44 22.24 **Calculated CBD Yield** 0.07 0.68 Calculated Total THC = Delta-9-THC + 0.877 \* THCA Calculated Maximum CBD Yield = CBD + 0.877 \* CBDA