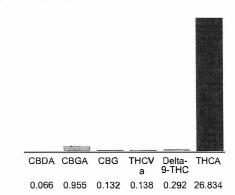

#### Cannabinoid Profile

### Cannabinoid Profile by HPLC

0.29%

Delta-9-THC

0.00% CBD

28.42%

**Total Cannabinoids** 

| Cannabinoid          | % wt  | mg/g   |
|----------------------|-------|--------|
| CBDA                 | 0.066 | 0.66   |
| CBGA                 | 0.955 | 9.55   |
| CBG                  | 0.132 | 1.32   |
| THCVa                | 0.138 | 1.38   |
| Delta-9-THC          | 0.292 | 2.92   |
| THCA                 | 26.83 | 268.34 |
| Total Cannabinoids   | 28.42 | 284.2  |
| Calculated Total THC | 23.83 | 238.25 |
| Calculated CBD Yield | 0.06  | 0.58   |
|                      |       |        |