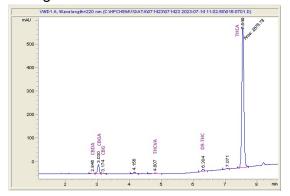

Ice Cream Cake

Sample Submitted: 07-14-2023; Report Date: 07-18-2023

## Ice Cream Cake

Plant Material: Flower

## Chromatogram



## Cannabinoid Profile



## Cannabinoid Profile by HPLC

0.25%

Delta-9-THC

0.00%

**CBD** 

26.88%

**Total Cannabinoids** 

| Cannabinoid          | % wt  | mg/g   |
|----------------------|-------|--------|
| CBDA                 | 0.079 | 0.79   |
| CBGA                 | 1.451 | 14.51  |
| CBG                  | 0.105 | 1.05   |
| THCVa                | 0.222 | 2.22   |
| Delta-9-THC          | 0.248 | 2.48   |
| THCA                 | 24.78 | 247.77 |
| Total Cannabinoids   | 26.88 | 268.8  |
| Calculated Total THC | 21.98 | 219.77 |
| Calculated CBD Yield | 0.07  | 0.69   |

Calculated Total THC = Delta-9-THC + 0.877 \* THCA Calculated Maximum CBD Yield = CBD + 0.877 \* CBDA

Marin Analytics, LLC

250 Bel Marin Keys Blvd, Suite D4 Novato, CA 94949 833-321-TEST / info@marinanalyt