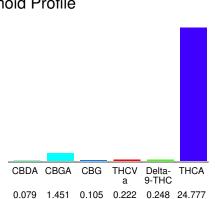

## Cannabinoid Profile

## Cannabinoid Profile by HPLC

0.25%

Delta-9-THC

0.00%

**CBD** 

26.88%

**Total Cannabinoids** 

| Cannabinoid          | % wt  | mg/g   |
|----------------------|-------|--------|
| CBDA                 | 0.079 | 0.79   |
| CBGA                 | 1.451 | 14.51  |
| CBG                  | 0.105 | 1.05   |
| THCVa                | 0.222 | 2.22   |
| Delta-9-THC          | 0.248 | 2.48   |
| THCA                 | 24.78 | 247.77 |
| Total Cannabinoids   | 26.88 | 268.8  |
| Calculated Total THC | 21.98 | 219.77 |
| Calculated CBD Yield | 0.07  | 0.69   |