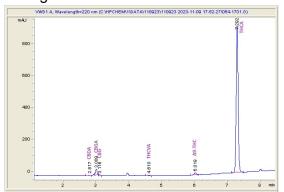

## Cannabinoid Profile by HPLC

0.27%

Delta-9-THC

0.00%

26.34%

**Total Cannabinoids** 

| Cannabinoid                                      | % wt  | mg/g   |
|--------------------------------------------------|-------|--------|
| CBDA                                             | 0.065 | 0.65   |
| CBGA                                             | 0.924 | 9.24   |
| CBG                                              | 0.067 | 0.67   |
| THCVa                                            | 0.133 | 1.33   |
| Delta-9-THC                                      | 0.268 | 2.68   |
| THCA                                             | 24.88 | 248.78 |
| Total Cannabinoids                               | 26.34 | 263.4  |
| Calculated Total THC                             | 22.09 | 220.86 |
| Calculated CBD Yield                             | 0.06  | 0.57   |
| Octobridated Tatal THO Dalta O THO 0 0 077 * THO |       |        |