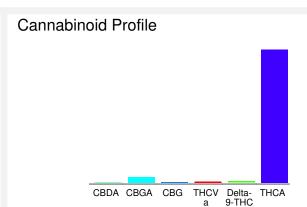

## Cannabinoid Profile by HPLC

0.29%

Delta-9-THC

0.00%

CBD

28.58%

**Total Cannabinoids** 

| Cannabinoid          | % wt  | mg/g   |
|----------------------|-------|--------|
| CBDA                 | 0.09  | 0.9    |
| CBGA                 | 1.111 | 11.11  |
| CBG                  | 0.111 | 1.11   |
| THCVa                | 0.225 | 2.25   |
| Delta-9-THC          | 0.291 | 2.91   |
| THCA                 | 26.75 | 267.51 |
| Total Cannabinoids   | 28.58 | 285.8  |
| Calculated Total THC | 23.75 | 237.52 |
| Calculated CBD Yield | 0.08  | 0.79   |
|                      |       |        |

Calculated Total THC = Delta-9-THC + 0.877 \* THCA Calculated Maximum CBD Yield = CBD + 0.877 \* CBDA

Marin Analytics, LLC

250 Bel Marin Keys Blvd, Suite D4 Novato, CA 94949

833-321-TEST / info@marinanalytics.com