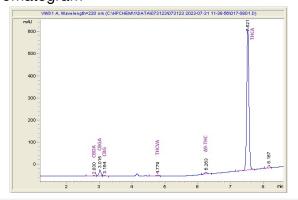

**HSP** 

## Sample 627-073123-031

Pineapple Express - I

Sample Submitted: 07-31-2023; Report Date: 08-03-2023

## Pineapple Express - I

Plant Material: Flower

## Chromatogram





0.09 1.111 0.111 0.225 0.291 26.751

## Cannabinoid Profile by HPLC

0.29%

Delta-9-THC

0.00%

CBD

28.58%

**Total Cannabinoids** 

| Cannabinoid          | % wt  | mg/g   |
|----------------------|-------|--------|
| CBDA                 | 0.09  | 0.9    |
| CBGA                 | 1.111 | 11.11  |
| CBG                  | 0.111 | 1.11   |
| THCVa                | 0.225 | 2.25   |
| Delta-9-THC          | 0.291 | 2.91   |
| THCA                 | 26.75 | 267.51 |
| Total Cannabinoids   | 28.58 | 285.8  |
| Calculated Total THC | 23.75 | 237.52 |
| Calculated CBD Yield | 0.08  | 0.79   |
|                      |       |        |

Calculated Total THC = Delta-9-THC + 0.877 \* THCA Calculated Maximum CBD Yield = CBD + 0.877 \* CBDA

Marin Analytics, LLC

250 Bel Marin Keys Blvd, Suite D