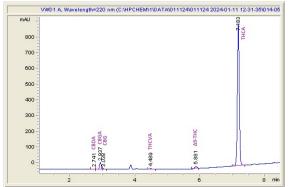

#### Cannabinoid Profile by HPLC

0.29%

Delta-9-THC

0.00%

**CBD** 

29.64%

**Total Cannabinoids** 

| Cannabinoid                                 | % wt  | mg/g   |
|---------------------------------------------|-------|--------|
| CBDA                                        | 0.078 | 0.78   |
| CBGA                                        | 1.172 | 11.72  |
| CBG                                         | 0.094 | 0.94   |
| THCVa                                       | 0.196 | 1.96   |
| Delta-9-THC                                 | 0.294 | 2.94   |
| THCA                                        | 27.8  | 278.02 |
| Total Cannabinoids                          | 29.64 | 296.4  |
| Calculated Total THC                        | 24.68 | 246.76 |
| Calculated CBD Yield                        | 0.07  | 0.68   |
| Calculated Tatal THO Date 0 THO 0 077 * THO |       |        |