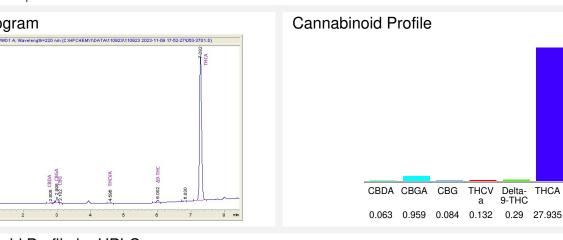

### Cannabinoid Profile by HPLC

| Cannabinoid                                       | % wt  | mg/g   |
|---------------------------------------------------|-------|--------|
| CBDA                                              | 0.063 | 0.63   |
| CBGA                                              | 0.959 | 9.59   |
| CBG                                               | 0.084 | 0.84   |
| THCVa                                             | 0.132 | 1.32   |
| Delta-9-THC                                       | 0.29  | 2.9    |
| THCA                                              | 27.94 | 279.35 |
| Total Cannabinoids                                | 29.46 | 294.6  |
| Calculated Total THC                              | 24.79 | 247.89 |
| Calculated CBD Yield                              | 0.06  | 0.55   |
| Calculated Total THC = Delta-9-THC + 0.877 * THCA |       |        |
| Calculated Maximum CBD Yield = CBD + 0.877 * CBDA |       |        |

### Chromatogram m4

600

400

200