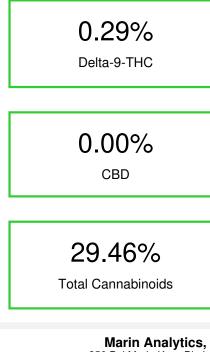

### Cannabinoid Profile by HPLC

| Cannabinoid                                       | % wt  | mg/g   |
|---------------------------------------------------|-------|--------|
| CBDA                                              | 0.063 | 0.63   |
| CBGA                                              | 0.959 | 9.59   |
| CBG                                               | 0.084 | 0.84   |
| THCVa                                             | 0.132 | 1.32   |
| Delta-9-THC                                       | 0.29  | 2.9    |
| THCA                                              | 27.94 | 279.35 |
| Total Cannabinoids                                | 29.46 | 294.6  |
| Calculated Total THC                              | 24.79 | 247.89 |
| Calculated CBD Yield                              | 0.06  | 0.55   |
| Calculated Total THC = Delta-9-THC + 0.877 * THCA |       |        |
| Calculated Maximum CBD Yield = CBD + 0.877 * CBDA |       |        |