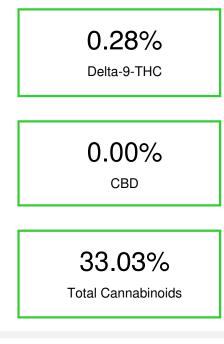

| Cannabinoid                                       | % wt  | mg/g   |
|---------------------------------------------------|-------|--------|
| CBDA                                              | 0.063 | 0.63   |
| CBGA                                              | 0.764 | 7.64   |
| CBG                                               | 0.088 | 0.88   |
| THCVa                                             | 0.22  | 2.2    |
| Delta-9-THC                                       | 0.279 | 2.79   |
| THCA                                              | 31.62 | 316.21 |
| Total Cannabinoids                                | 33.03 | 330.3  |
| Calculated Total THC                              | 28.01 | 280.13 |
| Calculated CBD Yield                              | 0.06  | 0.55   |
| Calculated Total THC = Delta-9-THC + 0.877 * THCA |       |        |
| Calculated Maximum CBD Yield = CBD + 0.877 * CBDA |       |        |