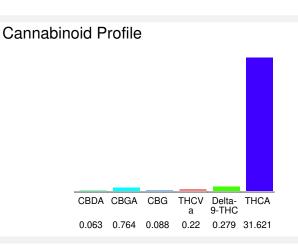

| Cannabinoid                                       | % wt  | mg/g   |
|---------------------------------------------------|-------|--------|
| CBDA                                              | 0.063 | 0.63   |
| CBGA                                              | 0.764 | 7.64   |
| CBG                                               | 0.088 | 0.88   |
| THCVa                                             | 0.22  | 2.2    |
| Delta-9-THC                                       | 0.279 | 2.79   |
| THCA                                              | 31.62 | 316.21 |
| Total Cannabinoids                                | 33.03 | 330.3  |
| Calculated Total THC                              | 28.01 | 280.13 |
| Calculated CBD Yield                              | 0.06  | 0.55   |
| Calculated Total THC = Delta-9-THC + 0.877 * THCA |       |        |
| Calculated Maximum CBD Yield = CBD + 0.877 * CBDA |       |        |