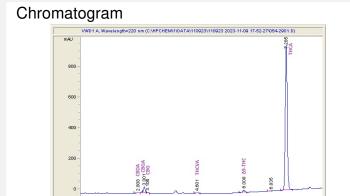

#### The Hemp Doctor

## Sample 627-110923-074

Runtz

Batch/Lot # 23116-RG

Sample Submitted: 11-09-2023; Report Date: 11-15-2023

# Runtz

Plant Material: Hemp Flower

### Batch/Lot # 23116-RG





#### Cannabinoid Profile by HPLC

0.26%

Delta-9-THC

0.00%

27.09%

**Total Cannabinoids** 

| Cannabinoid          | % wt  | mg/g   |
|----------------------|-------|--------|
| CBDA                 | 0.066 | 0.66   |
| CBGA                 | 0.95  | 9.5    |
| CBG                  | 0.082 | 0.82   |
| THCVa                | 0.132 | 1.32   |
| Delta-9-THC          | 0.261 | 2.61   |
| CBC                  | 25.6  | 256.01 |
| Total Cannabinoids   | 27.09 | 270.9  |
| Calculated Total THC | 0.26  | 2.61   |
| Calculated CBD Yield | 0.06  | 0.58   |
| 0-111 T-1-1 T-10     |       |        |

Calculated Total THC = Delta-9-THC + 0.877 \* THCA Calculated Maximum CBD Yield = CBD + 0.877 \* CBDA

Marin Analytics, LLC 250 Bel Marin Keys Blvd, Suite D4 Novato, CA 94949

833-321-TEST / info@m