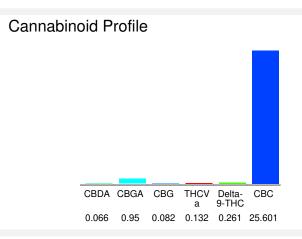

#### Cannabinoid Profile by HPLC

0.26%

Delta-9-THC

0.00%

27.09%

**Total Cannabinoids** 

| Cannabinoid          | % wt  | mg/g   |
|----------------------|-------|--------|
| CBDA                 | 0.066 | 0.66   |
| CBGA                 | 0.95  | 9.5    |
| CBG                  | 0.082 | 0.82   |
| THCVa                | 0.132 | 1.32   |
| Delta-9-THC          | 0.261 | 2.61   |
| CBC                  | 25.6  | 256.01 |
| Total Cannabinoids   | 27.09 | 270.9  |
| Calculated Total THC | 0.26  | 2.61   |
| Calculated CBD Yield | 0.06  | 0.58   |
| 0-111 T-1-1 T-10     |       |        |

Calculated Total THC = Delta-9-THC + 0.877 \* THCA Calculated Maximum CBD Yield = CBD + 0.877 \* CBDA

Marin Analytics, LLC 250 Bel Marin Keys Blvd, Suite D4 Novato, CA 94949

833-321-TEST / info@marinanalytics.com